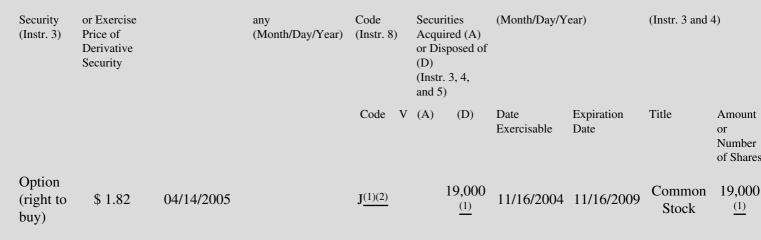

| 1. Title of | 2.         | 3. Transaction Date | 3A. Deemed         | 4.          | 5. Number of | 6. Date Exercisable and | 7. Title and Amount of |
|-------------|------------|---------------------|--------------------|-------------|--------------|-------------------------|------------------------|
| Derivative  | Conversion | (Month/Day/Year)    | Execution Date, if | Transactior | n Derivative | Expiration Date         | Underlying Securities  |

(1) BCG. On April 14, 2005, BCG designated Mr. Mitarotonda as the recipient of stock options to purchase 37,000 of such shares, therefore changing his ownership of such shares from indirect to direct. Other parties have been designated as the recipients of stock options to purchase the other 19,000 of such shares, which are no longer included herein (and accordingly are indicated as having been "disposed of" for purpose of Table II).