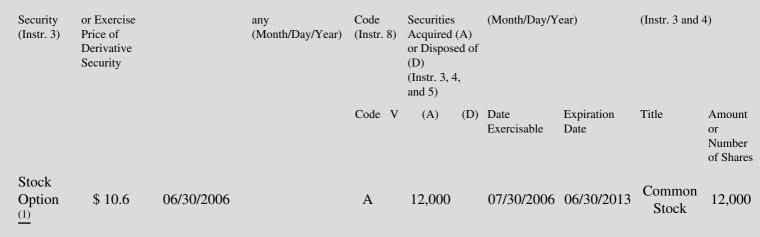

| 1. Title of | 2.         | 3. Transaction Date | 3A. Deemed         | 4.        | 5. Number of | 6. Date Exercisable and | 7. Title and Amount of |
|-------------|------------|---------------------|--------------------|-----------|--------------|-------------------------|------------------------|
| Derivative  | Conversion | (Month/Day/Year)    | Execution Date, if | Transacti | orDerivative | Expiration Date         | Underlying Securities  |

## **Explanation of Responses:**

- \* If the form is filed by more than one reporting person, see Instruction 4(b)(v).
- \*\* Intentional misstatements or omissions of facts constitute Federal Criminal Violations. See 18 U.S.C. 1001 and 15 U.S.C. 78ff(a).
- (1) Represents option of which 1/12th of the shares underlying the option becomes vested and exercisable on July 30, 2006, an additional 1/12th of the shares underlying the option becomes vested and exercisable each month thereafter.