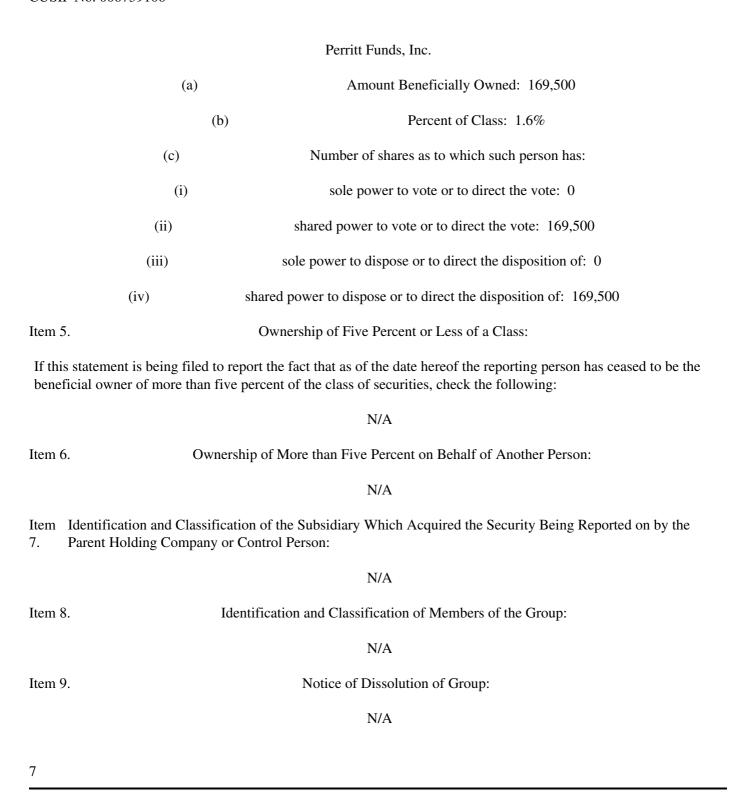

# CUSIP No. 006739106

| 1                                                                                                                        | NAME OF REPORTING PER                                                                               | RSONS     |                                              |
|--------------------------------------------------------------------------------------------------------------------------|-----------------------------------------------------------------------------------------------------|-----------|----------------------------------------------|
| 2                                                                                                                        | Perritt Funds, Inc. CHECK THE APPROPRIATE BOX IF A MEMBER OF A (a) " GROUP (SEE INSTRUCTIONS) (b) o |           |                                              |
| 3 4                                                                                                                      | Not Applicable<br>SEC USE ONLY<br>CITIZENSHIP OR PLACE O                                            | F ORGANI  | ZATION                                       |
|                                                                                                                          | Maryland                                                                                            | 5         | SOLE VOTING POWER                            |
|                                                                                                                          | NUMBER OF<br>SHARES                                                                                 | 6         | 0<br>SHARED VOTING POWER                     |
|                                                                                                                          | BENEFICIALLY<br>OWNED BY<br>EACH                                                                    | 7         | 169,500<br>SOLE DISPOSITIVE POWER            |
|                                                                                                                          | REPORTING<br>PERSON<br>WITH                                                                         | 8         | 0<br>SHARED DISPOSITIVE POWER                |
| 9                                                                                                                        | AGGREGATE AMOUNT BE                                                                                 | ENEFICIAL | 169,500<br>LY OWNED BY EACH REPORTING PERSON |
| 10                                                                                                                       | 169,500 CHECK BOX IF THE AGGREGATE AMOUNT IN ROW (9) EXCLUDES o CERTAIN SHARES (SEE INSTRUCTIONS)   |           |                                              |
| 11                                                                                                                       | Not Applicable<br>PERCENT OF CLASS REPRESENTED BY AMOUNT IN ROW (9)                                 |           |                                              |
| 12                                                                                                                       | 1.6% (1)<br>TYPE OF REPORTING PERSON (SEE INSTRUCTIONS)                                             |           |                                              |
|                                                                                                                          | IV                                                                                                  |           |                                              |
| (1) The percent ownership calculated is based upon an aggregate of 10,818,383 shares outstanding as of October 31, 2012. |                                                                                                     |           |                                              |
| 4                                                                                                                        |                                                                                                     |           |                                              |