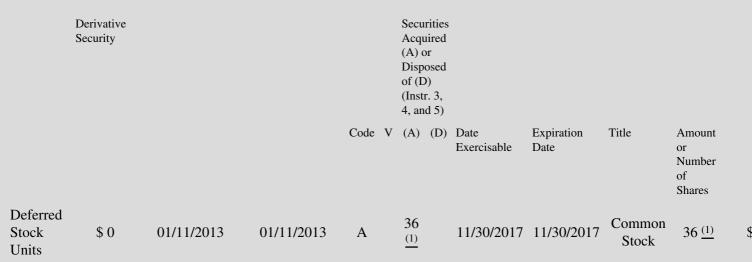

# Table II - Derivative Securities Acquired, Disposed of, or Beneficially Owned (e.g., puts, calls, warrants, options, convertible securities)

| 1. Title of | 2.          | 3. Transaction Date | 3A. Deemed         | 4.          | 5.         | 6. Date Exercisable and | 7. Title and Amount of | 8. Pr |
|-------------|-------------|---------------------|--------------------|-------------|------------|-------------------------|------------------------|-------|
| Derivative  | Conversion  | (Month/Day/Year)    | Execution Date, if | Transaction | onNumber   | Expiration Date         | Underlying Securities  | Deriv |
| Security    | or Exercise |                     | any                | Code        | of         | (Month/Day/Year)        | (Instr. 3 and 4)       | Secu  |
| (Instr. 3)  | Price of    |                     | (Month/Day/Year)   | (Instr. 8)  | Derivative | 2                       |                        | (Inst |

Represents the number of additional deferred stock units (DSUs) issued to the reporting person as a dividend equivalent reinvestment on existing DSUs, in connection with that person's retainer as a director under the Steel Dynamics, Inc. Amended and Restated 2006 Equity

(1) Incentive Plan, and exempt from Section 16(b) under Rule 16b-3(d)(1) and (3). The number of additional DSUs has been calculated by dividing the applicable dividend equivalent dollar amount by the market price of the Company's common stock at the close of business on the day prior to the payment date.