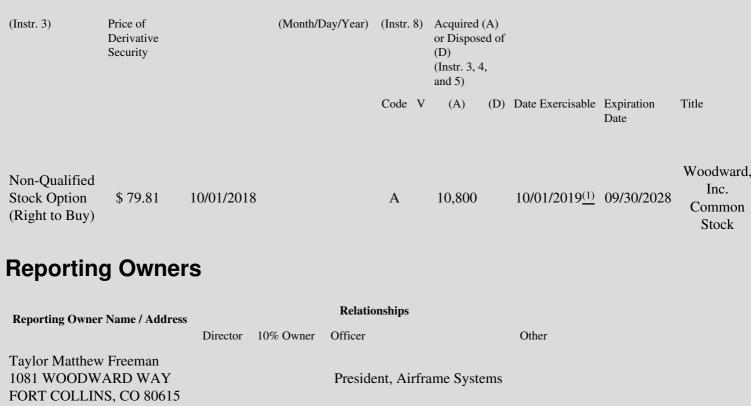

| 1. Title of | 2.          | 3. Transaction Date | 3A. Deemed         | 4.         | 5. Number of | 6. Date Exercisable and | 7. Title and Ar  |
|-------------|-------------|---------------------|--------------------|------------|--------------|-------------------------|------------------|
| Derivative  | Conversion  | (Month/Day/Year)    | Execution Date, if | Transactio | orDerivative | Expiration Date         | Underlying Se    |
| Security    | or Exercise |                     | any                | Code       | Securities   | (Month/Day/Year)        | (Instr. 3 and 4) |

## **Explanation of Responses:**

- \* If the form is filed by more than one reporting person, *see* Instruction 4(b)(v).
- \*\* Intentional misstatements or omissions of facts constitute Federal Criminal Violations. See 18 U.S.C. 1001 and 15 U.S.C. 78ff(a).
- (1) Options, which expire September 30, 2028, become exercisable as to 25% of the shares on October 1, 2019 and each one-year anniversary thereafter.