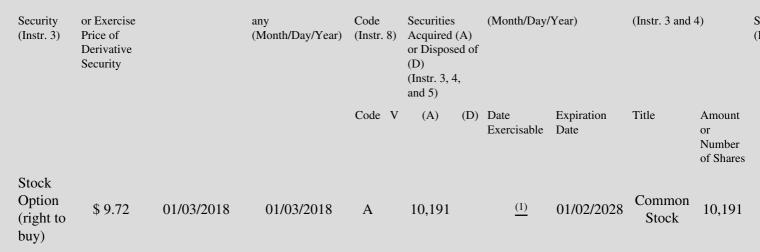

| 1. Title of | 2.         | 3. Transaction Date | 3A. Deemed         | 4.       | 5. Number of | 6. Date Exercisable and | 7. Title and Amount of | 8 |
|-------------|------------|---------------------|--------------------|----------|--------------|-------------------------|------------------------|---|
| Derivative  | Conversion | (Month/Day/Year)    | Execution Date, if | Transact | orDerivative | Expiration Date         | Underlying Securities  | ] |

Grant to the Reporting Person of a stock option under the Issuer's 2016 Equity Incentive Plan (the "Plan"). The shares vest in four equal quarterly installments beginning on January 1, 2018 through December 31, 2018, provided that at the relevant vesting dates the Reporting

 quarterly installients beginning on standary 1, 2010 through December 51, 2010, provided that at the relevant vesting dates the reporting Person's continuous service to the Issuer has not been terminated as defined in and as determined under the Plan. The option expires 10 years after the date of grant.