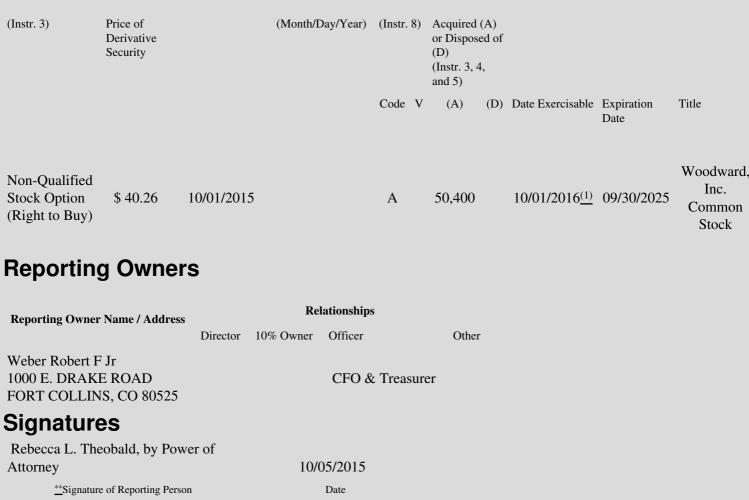

 Table II - Derivative Securities Acquired, Disposed of, or Beneficially Owned
 (e.g., puts, calls, warrants, options, convertible securities)

| 1. Title of | 2.          | 3. Transaction Date | 3A. Deemed         | 4.        | 5. Number of | 6. Date Exercisable and | 7. Title and Ar  |
|-------------|-------------|---------------------|--------------------|-----------|--------------|-------------------------|------------------|
| Derivative  | Conversion  | (Month/Day/Year)    | Execution Date, if | Transacti | orDerivative | Expiration Date         | Underlying Se    |
| Security    | or Exercise |                     | any                | Code      | Securities   | (Month/Day/Year)        | (Instr. 3 and 4) |

(1) Options become exercisable at the rate of 25% per year beginning October 1, 2016

Note: File three copies of this Form, one of which must be manually signed. If space is insufficient, *see* Instruction 6 for procedure. Potential persons who are to respond to the collection of information contained in this form are not required to respond unless the form displays a currently valid OMB number.