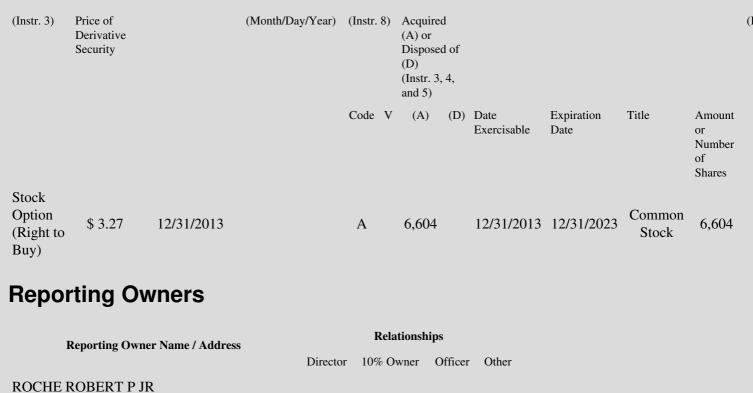

 Table II - Derivative Securities Acquired, Disposed of, or Beneficially Owned
 (e.g., puts, calls, warrants, options, convertible securities)

| 1. Title of | 2.          | 3. Transaction Date | 3A. Deemed         | 4.         | 5. Number       | 6. Date Exercisable and | 7. Title and Amount of | 8. |
|-------------|-------------|---------------------|--------------------|------------|-----------------|-------------------------|------------------------|----|
| Derivative  | Conversion  | (Month/Day/Year)    | Execution Date, if | Transactio | onof Derivative | Expiration Date         | Underlying Securities  | D  |
| Security    | or Exercise |                     | any                | Code       | Securities      | (Month/Day/Year)        | (Instr. 3 and 4)       | S  |

Х

(1) This Stock Option was issued to the Reporting Person in lieu of \$14,000 of director fees earned by the Reporting Person during the quarter ended December 31, 2013 pursuant to the NuPathe Inc. Non-Employee Director Compensation Policy.