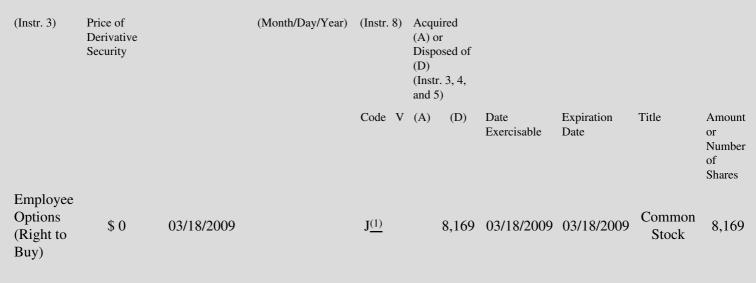

 Table II - Derivative Securities Acquired, Disposed of, or Beneficially Owned

 (e.g., puts, calls, warrants, options, convertible securities)

| 1. Title of | 2.          | 3. Transaction Date | 3A. Deemed         | 4.         | 5. Number       | 6. Date Exercisable and | 7. Title and Amount of |
|-------------|-------------|---------------------|--------------------|------------|-----------------|-------------------------|------------------------|
| Derivative  | Conversion  | (Month/Day/Year)    | Execution Date, if | Transactio | onof Derivative | Expiration Date         | Underlying Securities  |
| Security    | or Exercise |                     | any                | Code       | Securities      | (Month/Day/Year)        | (Instr. 3 and 4)       |

## **Explanation of Responses:**

- \* If the form is filed by more than one reporting person, *see* Instruction 4(b)(v).
- \*\* Intentional misstatements or omissions of facts constitute Federal Criminal Violations. See 18 U.S.C. 1001 and 15 U.S.C. 78ff(a).
- (1) Cancellation of stock options at no value to reporting person.