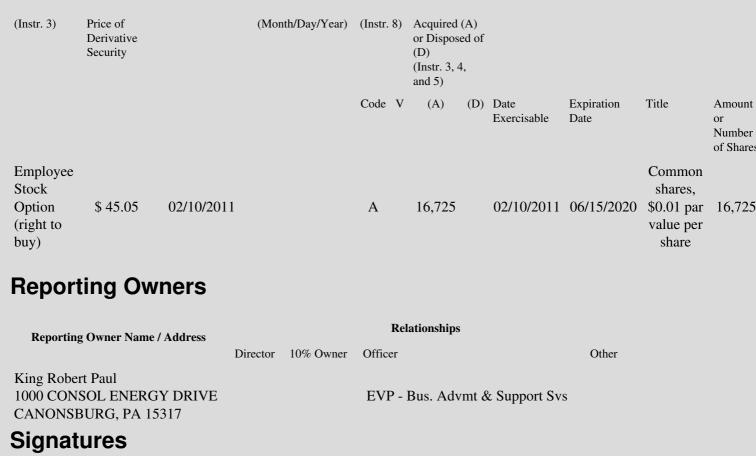

## Table II - Derivative Securities Acquired, Disposed of, or Beneficially Owned (e.g., puts, calls, warrants, options, convertible securities)

| 1. Title of | 2.          | 3. Transaction Date | 3A. Deemed         | 4.        | 5. Number of | 6. Date Exercisable and | 7. Title and Amount of |
|-------------|-------------|---------------------|--------------------|-----------|--------------|-------------------------|------------------------|
| Derivative  | Conversion  | (Month/Day/Year)    | Execution Date, if | Transacti | orDerivative | Expiration Date         | Underlying Securities  |
| Security    | or Exercise |                     | any                | Code      | Securities   | (Month/Day/Year)        | (Instr. 3 and 4)       |

On June 15, 2010, the reporting person was granted an option to purchase up to 66,900 shares of common stock. The option generally
 (1) vests in four installments based on the Issuer's achievement of certain performance criteria for each of the fiscal years ending December 31, 2010, 2011, 2012 and 2013. The performance criteria for 2010 were met, resulting in vesting of the option as to 16,725 shares.