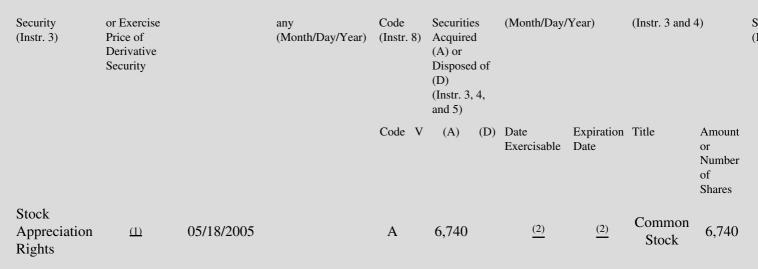

(e.g., puts, calls, warrants, options, convertible securities)

| 1. Title of | 2.         | 3. Transaction Date | 3A. Deemed         | 4.         | 5. Number      | 6. Date Exercisable and | 7. Title and Amount of | 8 |
|-------------|------------|---------------------|--------------------|------------|----------------|-------------------------|------------------------|---|
| Derivative  | Conversion | (Month/Day/Year)    | Execution Date, if | Transactio | nof Derivative | Expiration Date         | Underlying Securities  | D |

# **Explanation of Responses:**

- \* If the form is filed by more than one reporting person, *see* Instruction 4(b)(v).
- \*\* Intentional misstatements or omissions of facts constitute Federal Criminal Violations. See 18 U.S.C. 1001 and 15 U.S.C. 78ff(a).
- (1) The average closing price of the Common Stock on the New York Stock Exchange during the ninety (90) calendar days following the release of earnings for the fiscal year ending February 28, 2005.
- (2) Ninety (90) calendar days following the release of earnings for the fiscal year ending February 29, 2008, unless an Accelerating Event, as defined in the SAR Plan occurs, in which case the date will be accelerated in accordance with provisions of the SAR Plan.