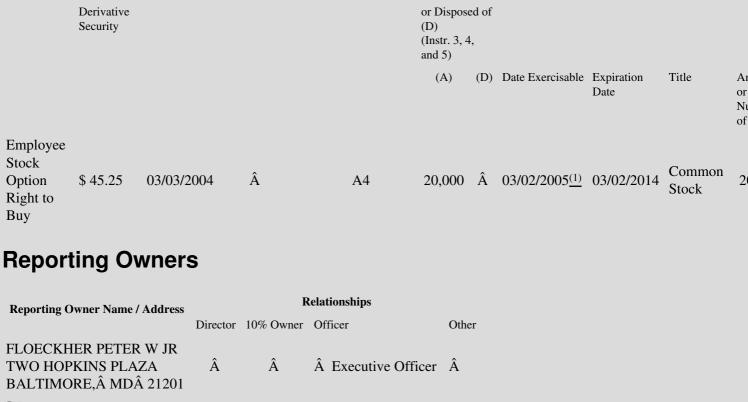

Table II - Derivative Securities Acquired, Disposed of, or Beneficially Owned (e.g., puts, calls, warrants, options, convertible securities)

| 1. Title of | 2.          | 3. Transaction Date | 3A. Deemed         | 4.          | 5. Number of | 6. Date Exercisable and | 7. Title and Amo |
|-------------|-------------|---------------------|--------------------|-------------|--------------|-------------------------|------------------|
| Derivative  | Conversion  | (Month/Day/Year)    | Execution Date, if | Transaction | Derivative   | Expiration Date         | Underlying Secu  |
| Security    | or Exercise |                     | any                | Code        | Securities   | (Month/Day/Year)        | (Instr. 3 and 4) |
| (Instr. 3)  | Price of    |                     | (Month/Day/Year)   | (Instr. 8)  | Acquired (A) |                         |                  |

(1) Options become exercisable as to one third of grant on the first three anniversaries of grant date.

Note: File three copies of this Form, one of which must be manually signed. If space provided is insufficient, *see* Instruction 6 for procedure. Potential persons who are to respond to the collection of information contained in this form are not required to respond unless the form displays a currently valid OMB number.