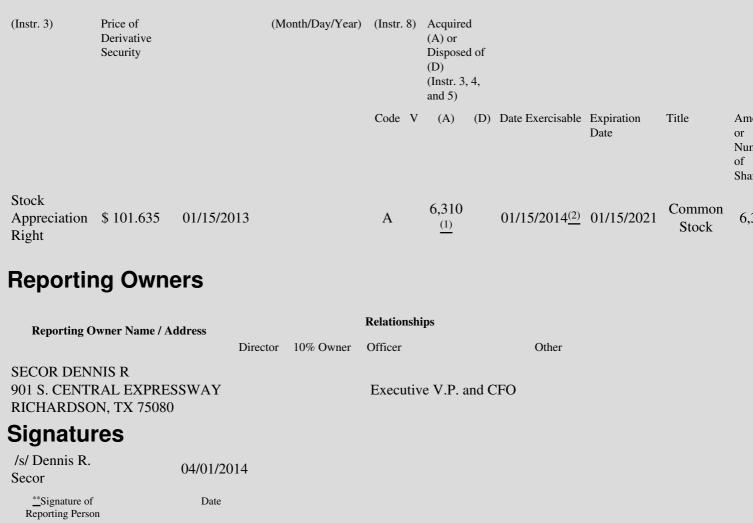

| 1. Title of | 2.          | 3. Transaction Date | 3A. Deemed         | 4.         | 5. Number      | 6. Date Exercisable and | 7. Title and Amou |
|-------------|-------------|---------------------|--------------------|------------|----------------|-------------------------|-------------------|
| Derivative  | Conversion  | (Month/Day/Year)    | Execution Date, if | Transactio | nof Derivative | Expiration Date         | Underlying Securi |
| Security    | or Exercise |                     | any                | Code       | Securities     | (Month/Day/Year)        | (Instr. 3 and 4)  |

## **Explanation of Responses:**

- \* If the form is filed by more than one reporting person, see Instruction 4(b)(v).
- \*\* Intentional misstatements or omissions of facts constitute Federal Criminal Violations. See 18 U.S.C. 1001 and 15 U.S.C. 78ff(a).
- (1) This amendment is being filed to correct a clerical error in the number of SARs granted as disclosed on the previously filed Form 4 on January 17, 2013.
- (2) Exercisable as to 1/3 on 1/15/14; as to 1/3 on 1/15/15; and as to 1/3 on 1/15/16, cumulatively.
- (3) Not applicable.